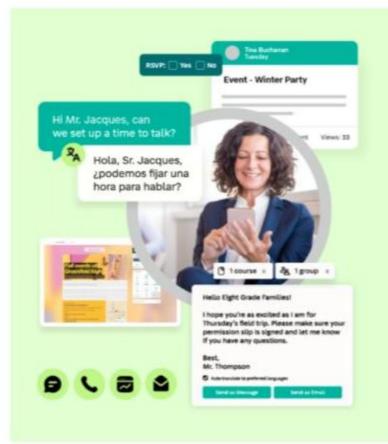

## **Get Connected**

We use SchoolStatus Connect to communicate with families, and we want to connect with you!

# Why Connect?

- · All communications in one unified location!
- Set your preferred method of receiving communications.
- Send and receive messages in your language of choice.
- Engage in two-way Conversations with teachers and school leaders.
- View upcoming activities for your school and classrooms.
- Sign up to volunteer or schedule a parentteacher conference.
- · Access important documents for your child.