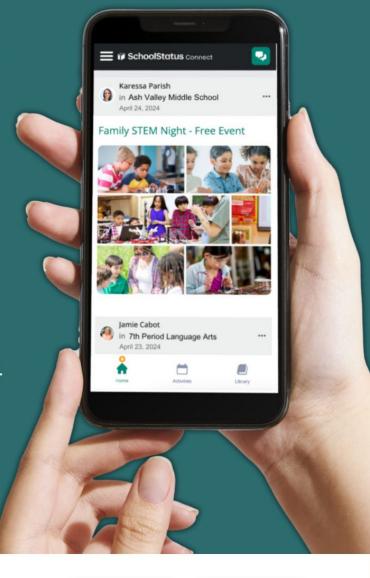

Stay connected to your child's school and classrooms

# Why Connect?

- · All communications in one unified location!
- Set your preferred method of receiving communications.
- Send and receive messages in your language of choice.
- Engage in two-way Conversations with teachers and school leaders.
- View upcoming activities for your school and classrooms.
- Sign up to volunteer or schedule a parentteacher conference.
- · Access important documents for your child.